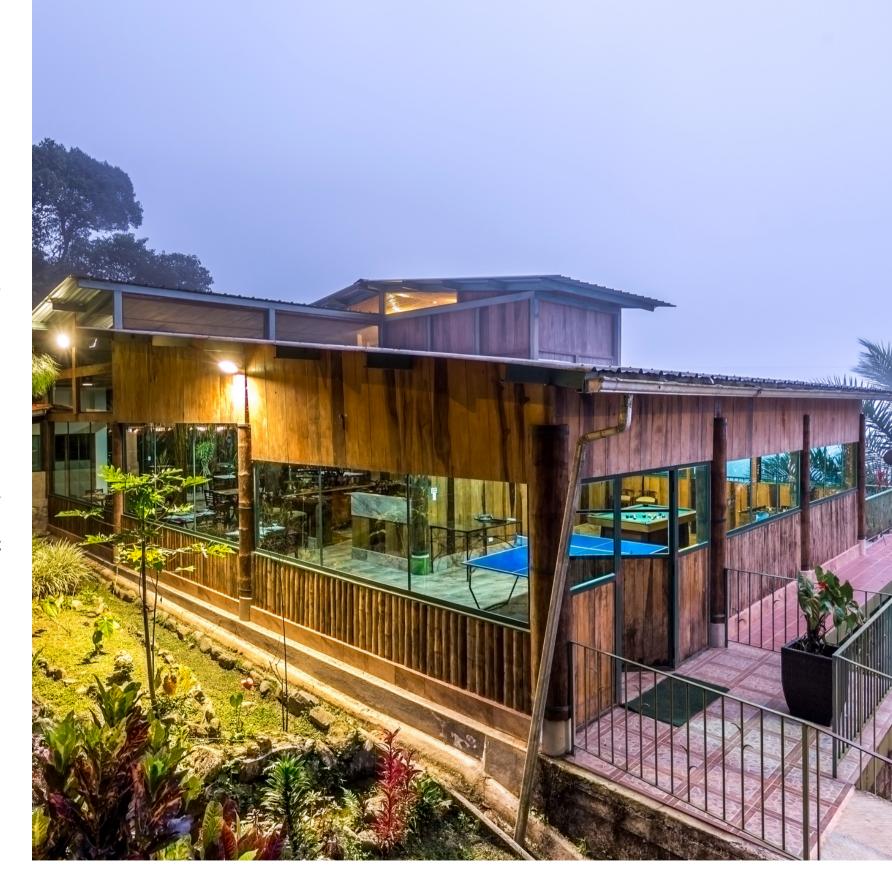

The construction area is 1925.96 m2 with various development possibilities, on the property you will find cloud forest, springs, the best landscapes and warm atmosphere characteristic of the area.

It is currently distributed in 11 rooms with equipment, areas and complementary services in operation and perfect condition, tourist resources ina perfect combination of biodiversity, adventure and culture making the place the optimum for investment.