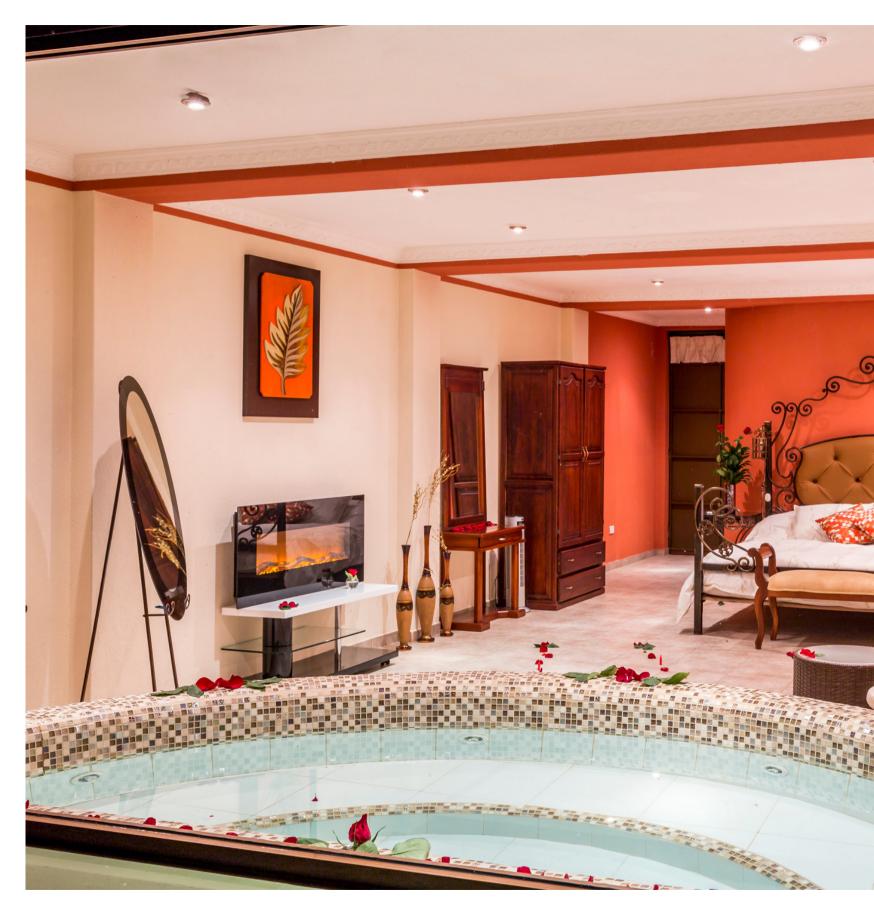

The construction area is 1925.96 m2 with various development possibilities, on the property you will find cloud forest, springs, the best landscapes and warm atmosphere characteristic of the area.

It is currently distributed in 11 rooms with equipment, areas and complementary services in operation and perfect condition, tourist resources ina perfect combination of biodiversity, adventure and culture making the place the optimum for investment.